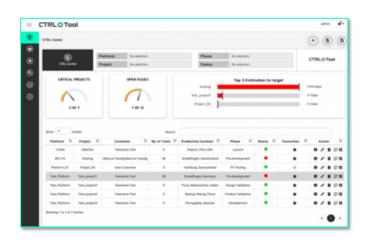

### **Project Dashboard**

The Project Dashboard displays all *important information* at the project level. The visibility you need to make *decisions based on facts*.

Multi-Supplier-Management

**Progress evaluations** 