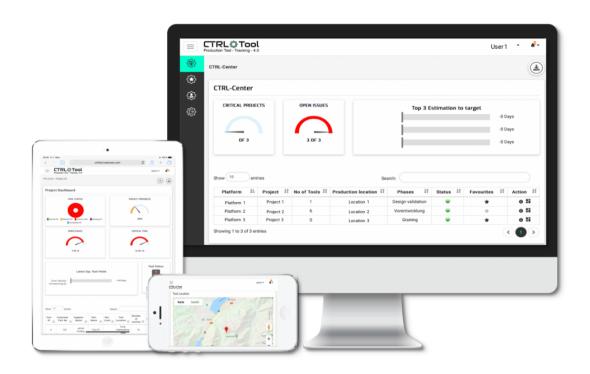

### **Project Dashboard**

The Project Dashboard displays all *important information* at the project level. The visibility you need to make *decisions based on facts*.

Multi-Supplier-Management

**Progress evaluations** 

#### **Tool Timing**

The interactive time axis provides a good **overview**, in which you can display the **deviations** of the milestones with a mouse movement.

Well-arranged

Interactive