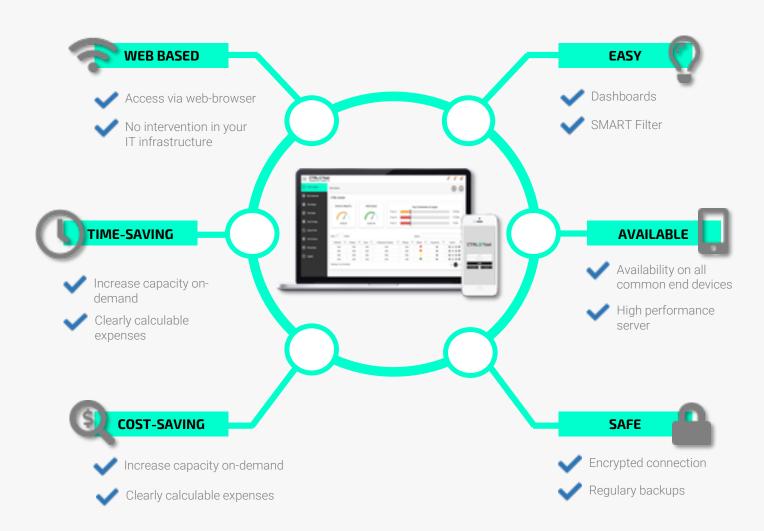

# Increase productivity and use resources effectively

By **digitizing** your purchase part and supplier management with CTRL-Tool you get exactly the **flexibility** you need to react to constantly **changing market** and **competitive situations**.

With CTRL-Tool you get *the service you need*. You continue to use your existing systems and processes and expand your scope of action with the *flexibly adaptable* services of CTRL-Tool.

In this way, you receive constant added value at a fair price.

# Why CTRL-Tool?

A flexible, lean solution to the problem of purchased parts management and fast and secure data availability are the advantages that prepare our customers for a dynamic and digitized future.