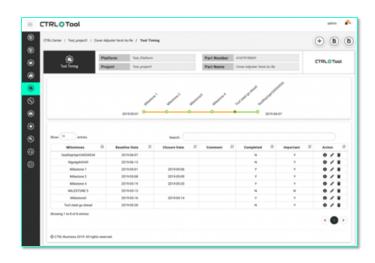

#### **Tool Timing**

The interactive time axis provides a good **overview**, in which you can display the **deviations** of the milestones with a mouse movement.

Well-arranged

Interactive