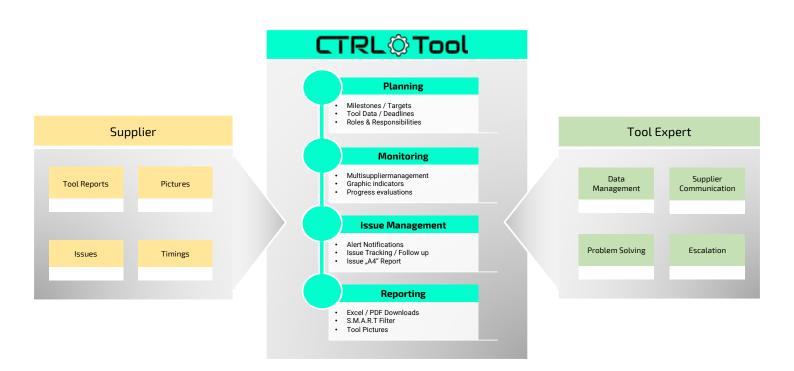

### About CTRL-Tool

"CTRL-Tool is a software solution, designed to effectively steer and manage the creation process of your production tools and fixtures"

It is a *tracking* and *communication* software to ensure organizations have the right baseline to update and *report* on critical timings.

CTRL-Tool enables leaders and their organizations to **deliver** executional certainty and attain, and sustain, long-term competitive **performance**.

It also provides a **standardized platform** to raise issues to the senior management and stakeholder.

### **Project Dashboard**

The Project Dashboard displays all *important information* at the project level. The visibility you need to make *decisions based on facts*.

Multi-Supplier-Management

**Progress evaluations** 

#### **Tool Timing**

The interactive time axis provides a good **overview**, in which you can display the **deviations** of the milestones with a mouse movement.

Well-arranged

Interactive

#### **Tool Pictures**

Keep an eye on **problems** and solve them quickly. Evaluations of **target/ actual** comparisons and the corresponding forecasts are displayed in the tool News at tool level.

Carousel viewer